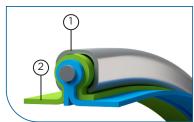

#### Material

- 1 clamp profile spiral: hot-dip galvanised steel band with additional plastic outer scuff-protection profile
- 2 wall: neoprene-coated polyester fabric