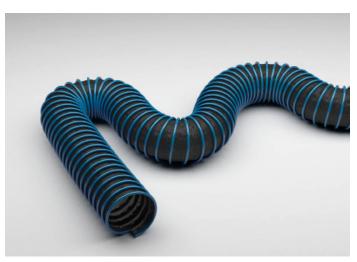

# Carflex 200

## Exhaust gas hose for exhaust fumes/gases up to +200°C

### **Applications**

- suction of engine exhaust fumes up to max.+200 °C acc. to exhaust guidelines and sufficient fresh air intake (approx.
- all conventional exhaust systems, such as: Exhaust Hose Reel - Suction Rail System - Upper/Lower Floor Systems -Stationary Systems
- light to medium wear during extraction of petrol and diesel engine fumes from passenger vehicles

### **Properties**

- good flow characteristics
- extremely compressible to approx. 1:5
- vibration-proof
- high tension-proof connection of wall-lining and spiral via special clamp mechanism
- highly flexible
- smallest bending radius
- extremely lightweight